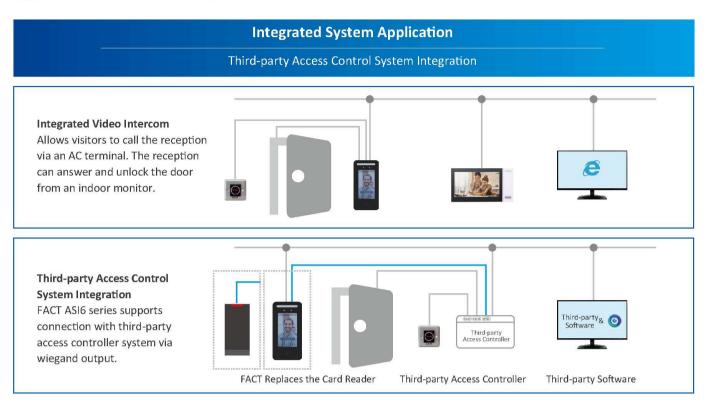

### **System Topology & Product Applications**

2 Access Control Modes: Standalone Mode and Central Management Mode

Mode 2: Central Management

Supports management via SmartPSS-Lite and DSS Pro, realizing access control and T&A centralized management.