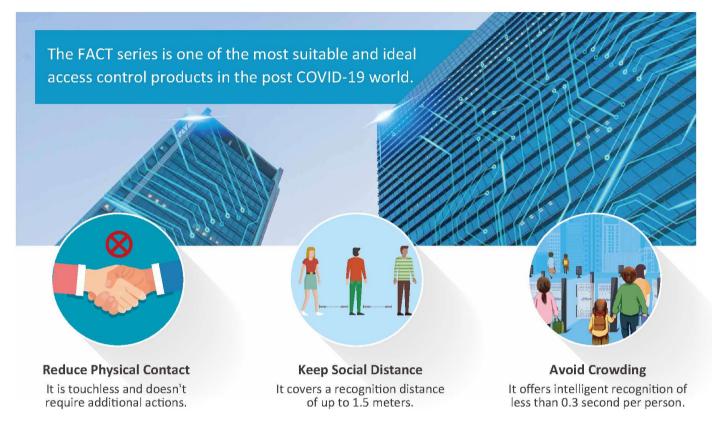

## FACE TO CONVENIENT FUTURE Dahua FACT Series Contactless Recognition Access Controller









## Background



## **FACT Highlights**

FACT's 4 distinct features: fast recognition speed, highly accurate recognition rate, convenient to use, and trusted privacy protection. Its presents compact and cost-effective product design and offers intuitive management.



## **FACT** Features

## • Compact Design

The size of the FACT device is similar to an iPhone 13 Pro Max. It reduces installation costs and allows installation of face recognition in small spaces.









118mm×115mm(H)

116mm×107mm(H)

87.5mm×174mm(H)

<image><section-header>A Management Methods Supported By The FACT SeriesImage Supported By The FACT SeriesImage Supported By The FACT SeriesImage Supported By The Software – Smart PSS-LiteImage Software



## Self-developed Contactless Recognition Algorithm

Provides high performance and l