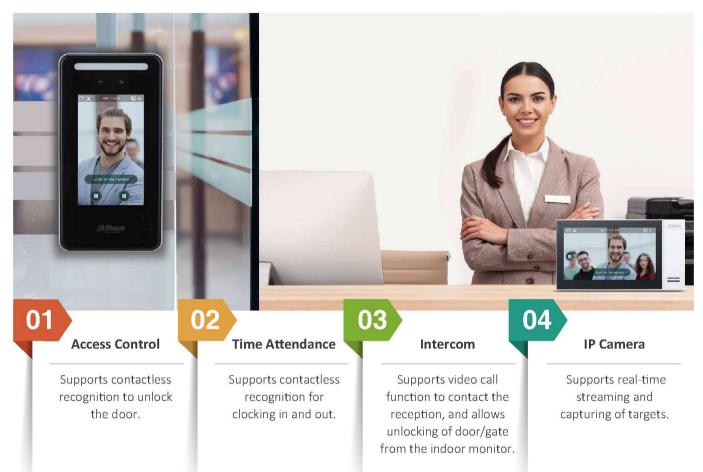

## • Four-in-One Design

Buying this equipment is like purchasing 4 devices: 1 access control, 1 time attendance, 1 door station, and 1 IP camera.