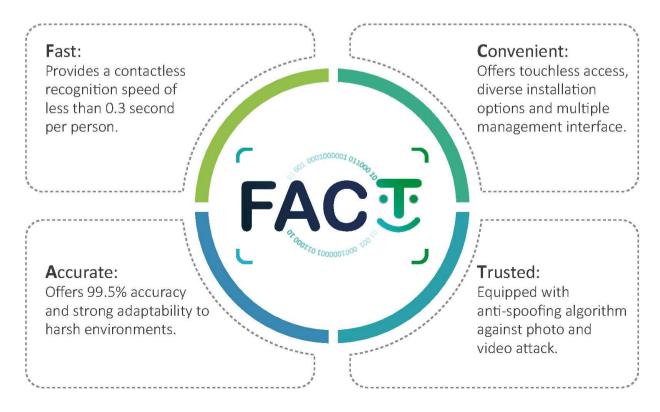

## **FACT Highlights**

FACT's 4 distinct features: fast recognition speed, highly accurate recognition rate, convenient to use, and trusted privacy protection. Its presents compact and cost-effective product design and offers intuitive management.