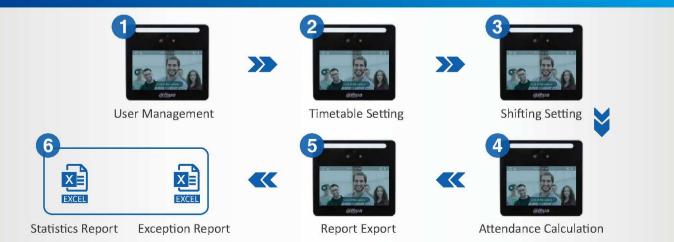

## • Four-in-One Design

Buying this equipment is like purchasing 4 devices: 1 access control, 1 time attendance, 1 door station, and 1 IP camera.

### **System Topology & Product Applications**

2 Access Control Modes: Standalone Mode and Central Management Mode

Mode 2: Central Management

Supports management via SmartPSS-Lite and DSS Pro, realizing access control and T&A centralized management.