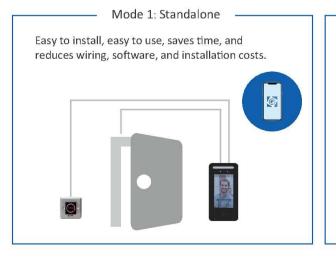

### **System Topology & Product Applications**

2 Access Control Modes: Standalone Mode and Central Management Mode

Mode 2: Central Management

Supports management via SmartPSS-Lite and DSS Pro, realizing access control and T&A centralized management.