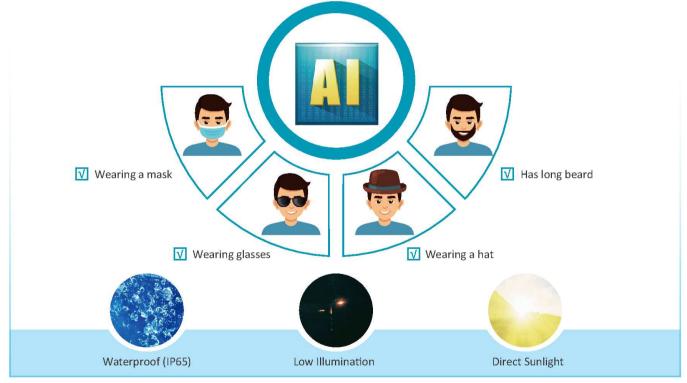

### • Al Chip

FACT can adapt well to changes in body characteristics, accessories, or even harsh environments. Even if a person is wearing a mask, has long beard, wearing a hat or has glasses on, the device can still accurately detect human targets. It can also adapt in different weather conditions and environments with low illumination.

### • Anti-spoofing Algorithm Against Photo and Video Access for individuals using photos and videos will be denied.