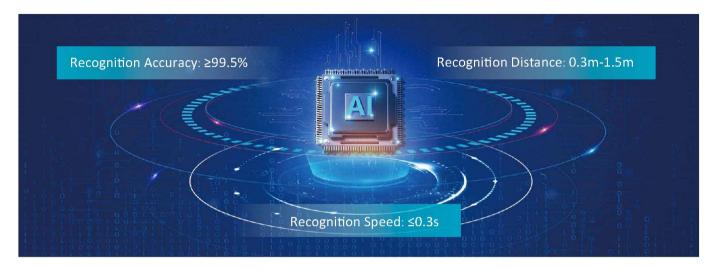

## **FACT Highlights**

FACT's 4 distinct features: fast recognition speed, highly accurate recognition rate, convenient to use, and trusted privacy protection. Its presents compact and cost-effective product design and offers intuitive management.

## Self-developed Contactless Recognition Algorithm

Provides high performance and low costs.