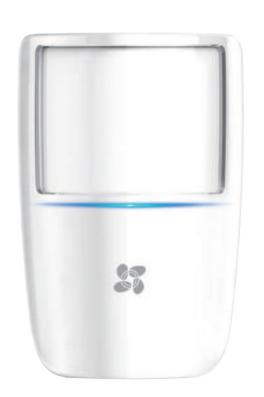

# The T1, detecting infrared radiation emitted by humans

The T1 has a wide viewing angle of 100° and disregards movement by pets up to 25kg.

Up to 25kg