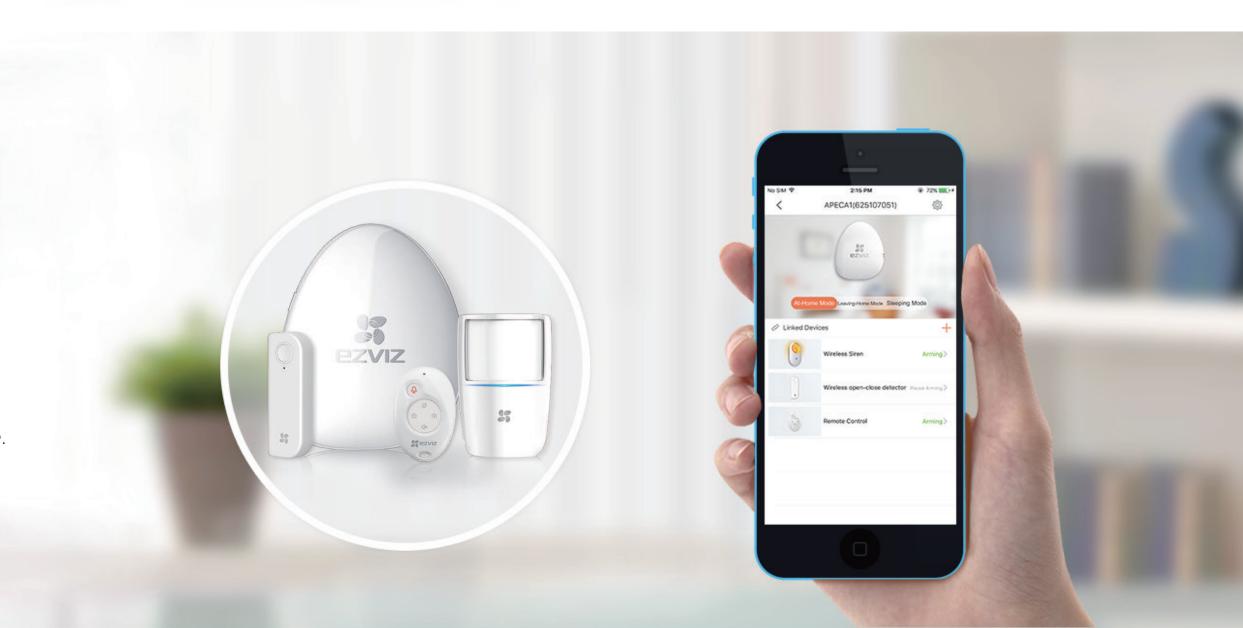

#### Instant alerts

Whenever a sensor in the Alarm Starter Kit is triggered, the A1 sends an instant alert to the app on your smartphone.

# Control via the EZVIZ App

With the EZVIZ App, you can remotely control the A1 and all devices connected to it even when you are away from home.