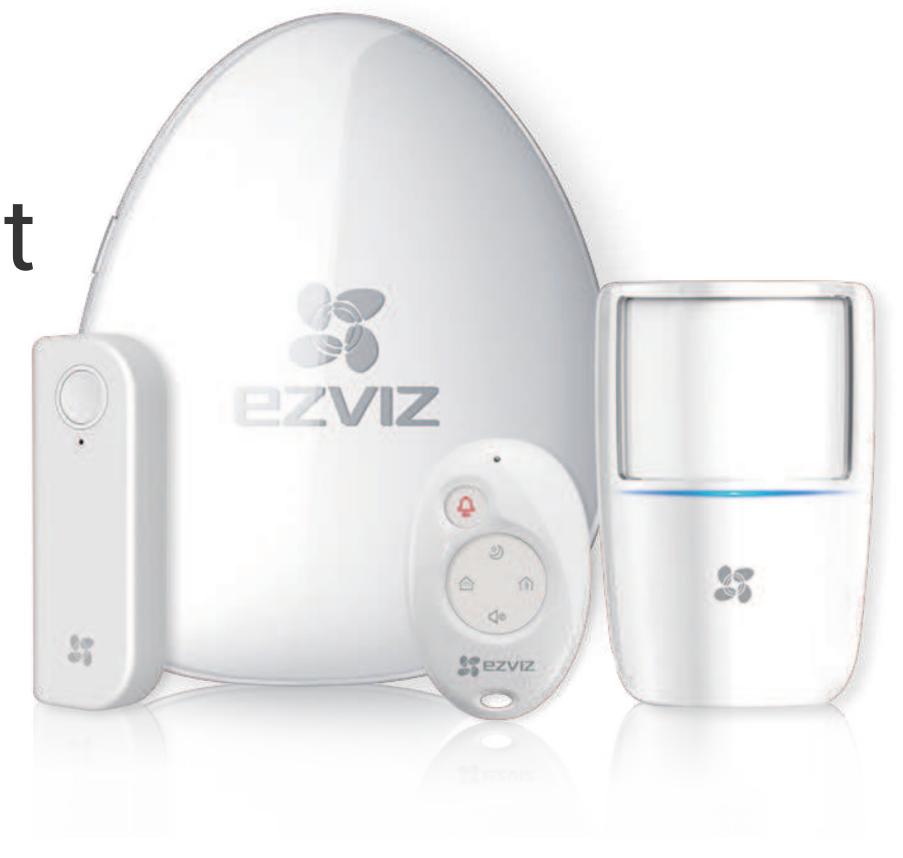

#### What's inside the starter kit:

- A1
- T6
- K2
- T1

#### The A1: the heart of your security system

The A1 is a wireless security hub which connects to Wi-Fi and up to 32 EZVIZ sensors.

#### The T6: maximum security

Triggered when a door or window is opened or moved at an angle greater than 3°.

# The K2: control your security

A lightweight and portable remote control that allows you to switch conveniently between security modes.

# The T1, detecting infrared radiation emitted by humans

The T1 has a wide viewing angle of 100° and disregards movement by pets up to 25kg.

Up to 25kg

### Package Contents:

- A1 x 1
- T6 x 1
- K2 x 1
- T1 x 1