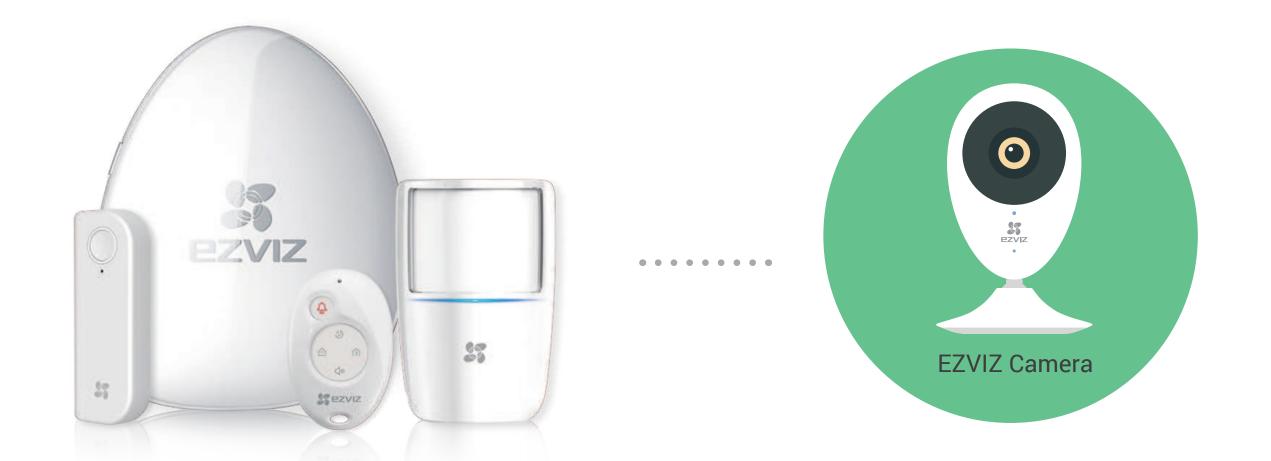

#### What's inside the starter kit:

- A1
- T6
- K2
- T1

## Integrated solution

The A1 can be connected to your EZVIZ cameras. When a sensor in the Alarm Starter Kit is triggered, the camera instantly starts recording images and video.

### Package Contents:

- A1 x 1
- T6 x 1
- K2 x 1
- T1 x 1