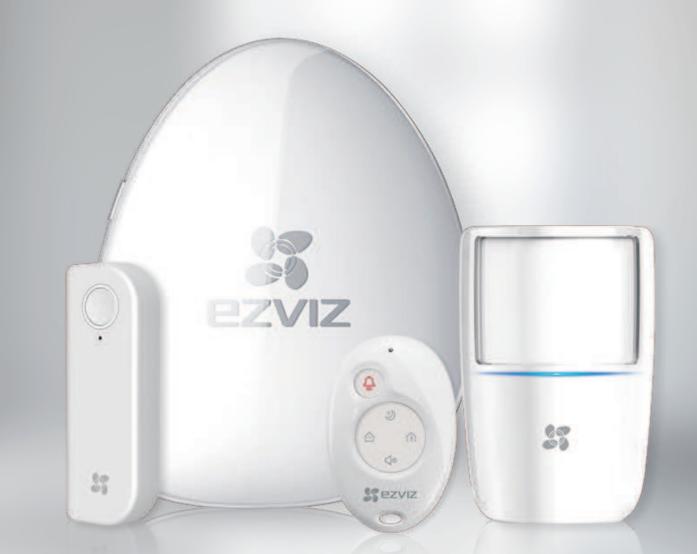

#### What's inside the starter kit:

- A1
- T6
- K2
- T1

#### The A1: the heart of your security system

The A1 is a wireless security hub which connects to Wi-Fi and up to 32 EZVIZ sensors.

#### The T6: maximum security

Triggered when a door or window is opened or moved at an angle greater than 3°.

# The K2: control your security

A lightweight and portable remote control that allows you to switch conveniently between security modes.

# The T1, detecting infrared radiation emitted by humans

The T1 has a wide viewing angle of 100° and disregards movement by pets up to 25kg.

Up to 25kg