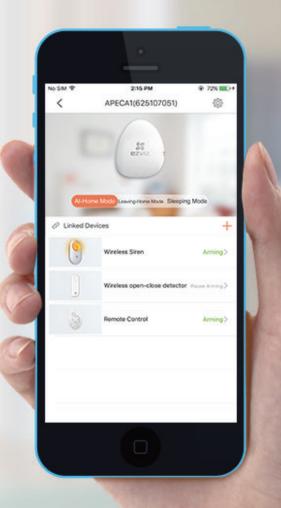

#### Instant alerts

Whenever a sensor in the Alarm Starter Kit is triggered, the A1 sends an instant alert to the app on your smartphone.

# Control via the EZVIZ App

With the EZVIZ App, you can remotely control the A1 and all devices connected to it even when you are away from home.