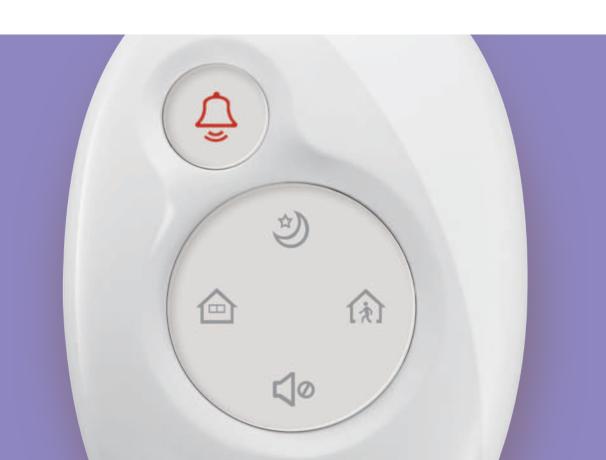

# The K2: control your security

A lightweight and portable remote control that allows you to switch conveniently between security modes.