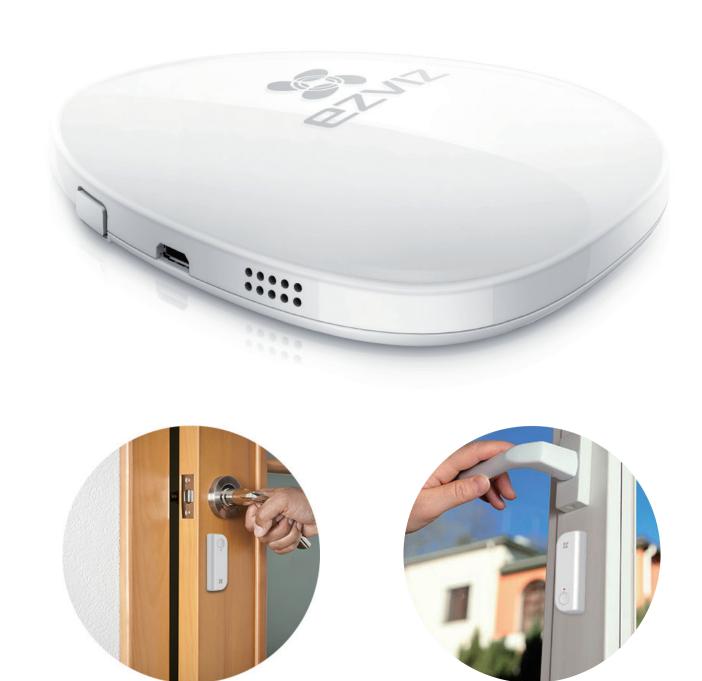

#### The A1: the heart of your security system

The A1 is a wireless security hub which connects to Wi-Fi and up to 32 EZVIZ sensors.

#### The T6: maximum security

Triggered when a door or window is opened or moved at an angle greater than 3°.